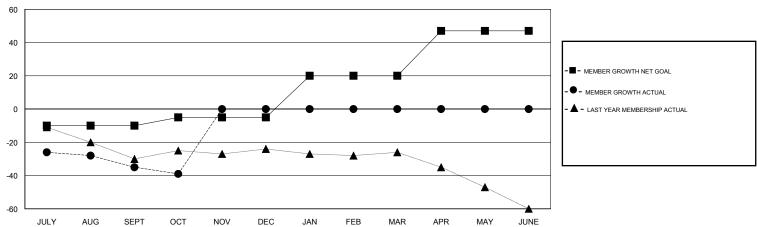

## GOALS AND ACTUAL MEMBERS CUMULATIVE

| DROPPED CLUBS: 1  DROPPED MEMBERS |    | 8 CLUBS OF 45 ADDED 1 OR MORE NEW MEMBERS  | GENDER DISTRIBUTION  MALE 889 (73.78%)  FEMALE 316 (26.22%)  Women Percentage Fiscal Year Goal: 28% |     |
|-----------------------------------|----|--------------------------------------------|-----------------------------------------------------------------------------------------------------|-----|
| DECEASED                          | 6  | CLICK HERE FOR CUMULATIVE  MEMBERSHIP DATA | TOTAL FAMILY UNIT MEMBERS                                                                           | 232 |
| CLUB CANCELLED                    | 0  |                                            |                                                                                                     | 440 |
| OTHER                             | 50 |                                            | FAMILY MEMBERS PAYING HALF DUES                                                                     | 118 |
| TOTAL                             | 56 |                                            |                                                                                                     |     |